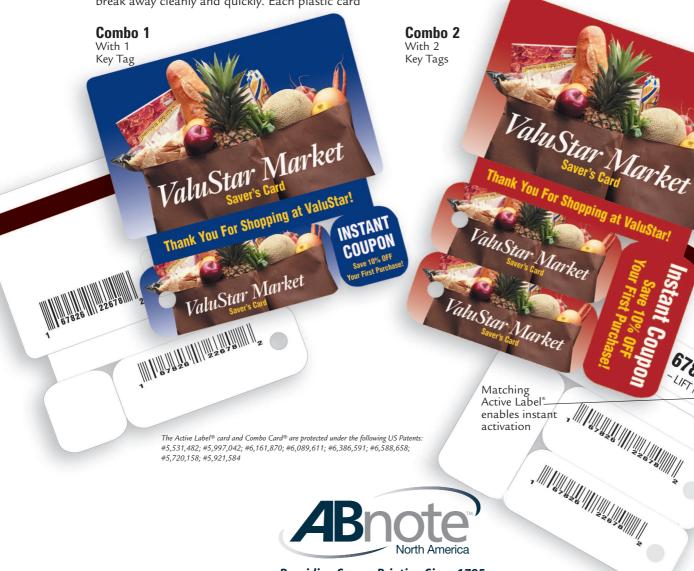

## One Key Tag. Or Two. Your Choice.

## Now available in two styles.

The Combo Card® with the patented Active Label® feature is a one-piece plastic unit that consists of a standard magnetic stripe and/or bar coded card, and one or two matching key tag(s) - all scored to break away cleanly and quickly. Each plastic card

arrives at the store with its own number, bar code, encoded magnetic stripe, and removable "active label" that bears the number imaged on the plastic card. This is an on-site loyalty card system that activates instantly at the service counter and requires no mailing. The courtesy rep simply peels off the reusable "active label," applies it to the customer's completed application - and both the plastic card and key tag(s) are ready for use. Now, the family's most frequent shopper can use the card, while other members get the key tags.