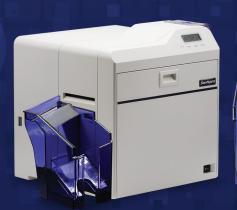

## Retransfer Card Printers and Laminators

The Swiftpro K-Series of retransfer card printers delivering outstanding print quality with 300dpi printing density and optional 600dpi, coupled with inline lamination for single and dual sided laminates for durability and security. This makes it an ideal solution for businesses requiring high-quality smart cards with logical and physical access management and a multitude of other vertical market applications.

### Retransfer Card Printers

This reliable and durable printer is ideal for both entry level and more advanced secure card programs for a range of vertical markets.