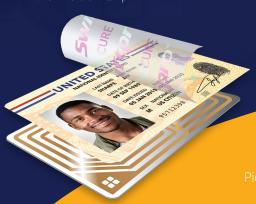

### **Explore** the Layers of Security

#### Level 1

- ✓ 2-dimensional hologram
- ✓ Light diffracting images that exhibit dimensional characteristics
- ✓ 2-channel image (flip image)
- ✓ Latent image (ghost image)
- ✓ Pseudo color

#### Level 2

- ✓ MicroText
- ✓ Fine text printing at 8x, 10x and 12x readable
- ✓ UV ink and/or mica flip ink

#### Level 3

- ✓ Laser retrievable covert text
- ✓ SecureText™ Microtext printing
- ✓ High resolution holographic imagery that exceeds 3200 dots per inch (dpi microscope only)