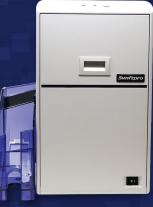

### Laminators

Inline Laminators provide enhanced security and durability and longer card lifecycle. The unit is the ideal partner for the Swiftpro K-Series printers.