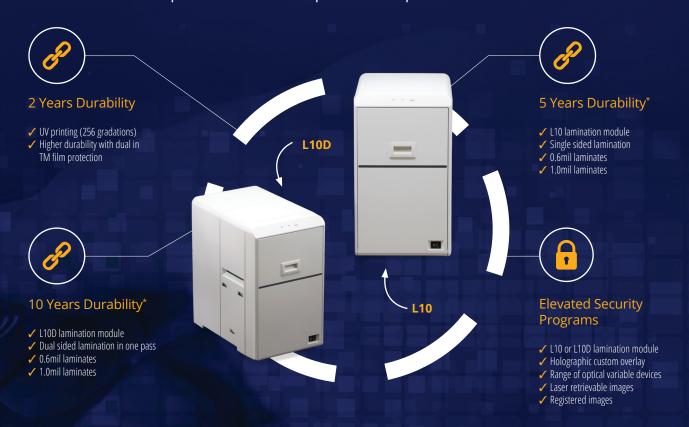

### Durability

- ✓ Highly durable printers with industry leading warranties on all our products and lifetime on the print head
- ✓ The K-Series of retransfer printers offers durable solutions for all markets with optional laminators for added durability and security for your card programs from student ID cards to citizen ID cards

### **Laminators**

| Features                                                                                           | L10           | L10 Duplex     |  |
|----------------------------------------------------------------------------------------------------|---------------|----------------|--|
| Compatibility with K-Series Retransfer Card Printers                                               | ✓             | <b>✓</b>       |  |
| Color Coded Supply Cartridges and Intuitive Supply Loading for Easy Loading of Lamination Supplies | /             | <b>/</b>       |  |
| Durability                                                                                         | Up to 5 Years | Up to 10 Years |  |
| Plain and Generic Hologram Options Available                                                       | ✓             | -              |  |
| Custom Overlays and Laminates for Enhanced Security                                                | <b>✓</b>      | ✓              |  |