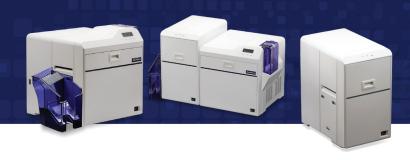

## Retransfer Card Printers and Laminators

The Swiftpro K-Series of retransfer card printers delivering outstanding print quality with 300dpi printing density and optional 600dpi, coupled with inline lamination for single and dual sided laminates for durability and security. This makes it an ideal solution for businesses requiring high-quality smart cards with logical and physical access management and a multitude of other vertical market applications.

### **K-Series Retransfer Card Printers**

| Features                                                | K30 | K30 Duplex | K60 Duplex |
|---------------------------------------------------------|-----|------------|------------|
| Retransfer Full Colour 256 gradations - Dye-Sublimation | ✓   | ✓          | ✓          |
| 300 DPI Printing                                        | ✓   | /          | -          |
| 600 DPI Printing                                        | _   | -          | ✓          |
| Simplex (Single-Sided Printing)                         | ✓   | /          | 1          |
| Duplex (Dual-Sided Printing)                            | ✓   | ✓          | ✓          |
| Single-Hopper Input 100 Cards                           | ✓   | /          | ✓          |
| Output Hopper 100 Cards                                 | ✓   | ✓          | ✓          |
| Upgradable Input Hopper 250 Cards                       | ✓   | 1          | 1          |
| Magnetic Stripe Encoding                                | -   | ✓          | ✓          |
| Smart Card Contact/Contactless Encoding                 | ✓   | /          | 1          |
| Color Supplies                                          | ✓   | ✓          | ✓          |
| InTM Film                                               | ✓   | /          | 1          |
| Electronic Locks and Kensington Lock                    | ✓   | ✓          | 1          |
| Lamination Module Simple                                | ✓   | 1          | 1          |
| Lamination Module Duplex                                | ✓   | /          | 1          |
| UV Printing Feature                                     | ✓   | /          | 1          |
| Ribbon Erase Feature                                    | ✓   | ✓          | ✓          |
| 36 Month Printer Warranty with Lifetime on Printhead    | ✓   | 1          | 1          |
| MAC address Forced Printing (UV Ink)                    | ✓   | ✓          | ✓          |